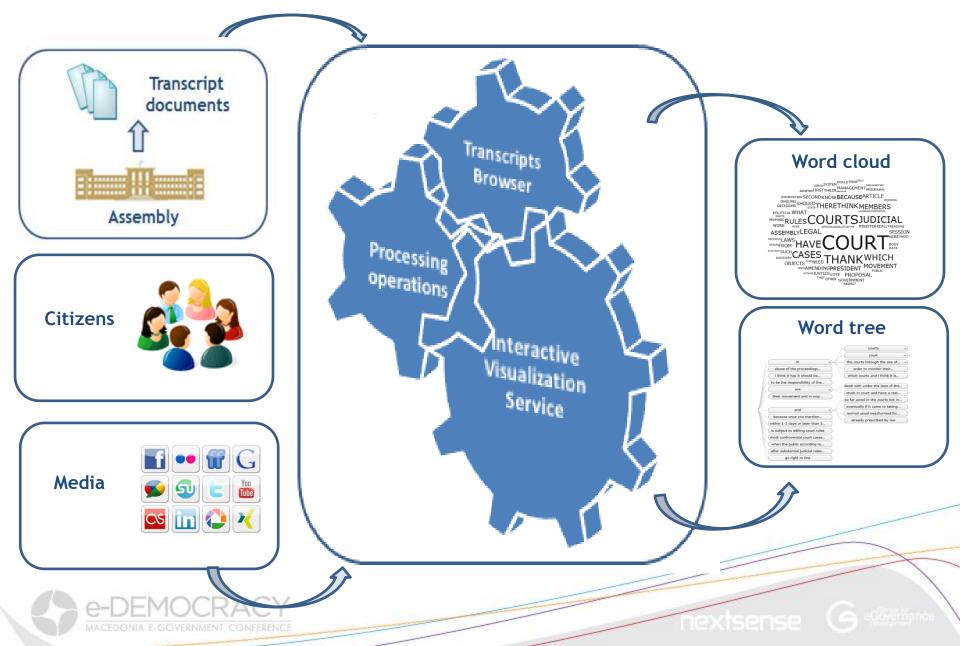

# PARLIAMENTARY OPEN DATA

- Parliamentary activities
- Draft laws
- Reports
- Voting results
- Transcript documents from plenary sittings

nextse

## AN INTERACTIVE SERVICE

## TRANSCRIPT DOCUMENTS AS A DATA SOURCE

next

- Text is data
- Unstructured textual data
  - Structuring with suffix trees
- Data visualization
  - Word clouds
  - Word tree
- Prototype service

# WORD CLOUD VISUALIZATION

- Excellent format for visualization of free form text
- Word importance is proportional to the size of the text

next

Additional aesthetic criteria's

## WORD TREE VISUALIZATION

- Suffix tree structure
- Tree structure is not visible without processing
- Dynamically generated trees
- Users can navigate deeper in the tree structure
- Contextual information is available