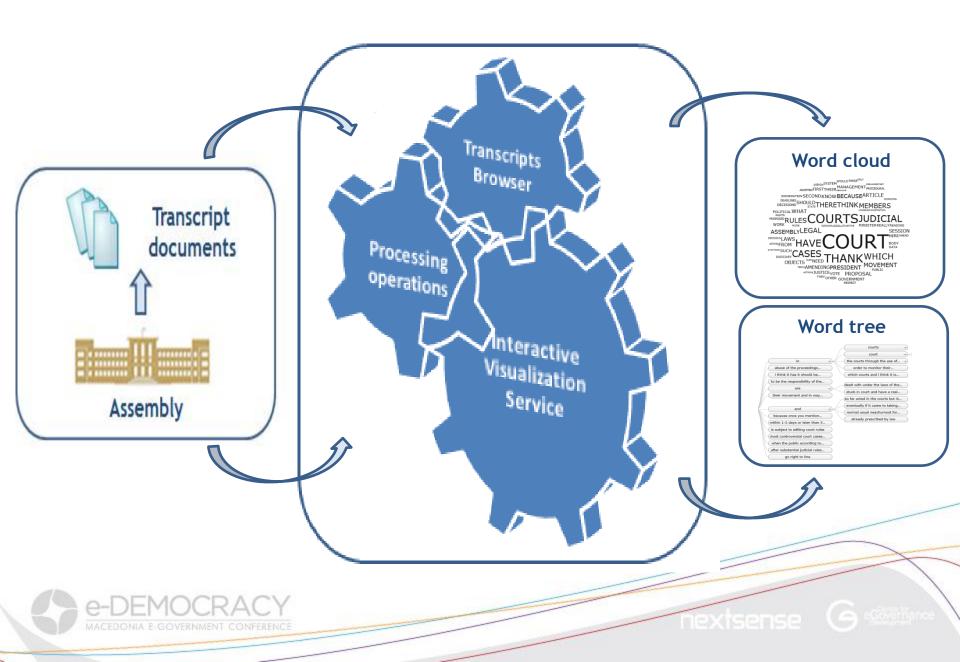

## AN INTERACTIVE SERVICE

## TRANSCRIPT DOCUMENTS AS A DATA SOURCE

next

- Text is data
- Unstructured textual data
  - Structuring with suffix trees
- Data visualization
  - Word clouds
  - Word tree
- Prototype service

# WORD CLOUD VISUALIZATION

- Excellent format for visualization of free form text
- Word importance is proportional to the size of the text

next

Additional aesthetic criteria's

## WORD TREE VISUALIZATION

- Suffix tree structure
- Tree structure is not visible without processing
- Dynamically generated trees
- Users can navigate deeper in the tree structure
- Contextual information is available