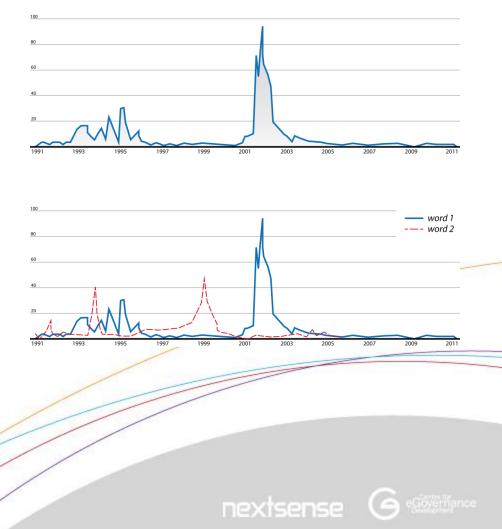

# **DISTRIBUTION ANALYSES**

- Word Distribution
  - Word Usage for selected period
- Comparative Analysis
  - Distribution of multiple words